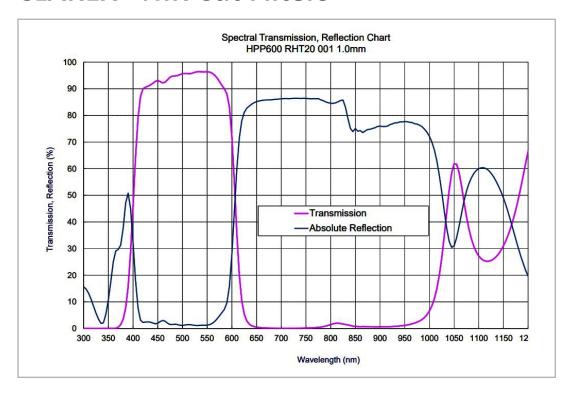

## **CLAREX® NIR Cut Filters**

**CLAREX® Near Infrared Cut Filters -** These filters have been designed specifically for NVIS applications where it is important to minimize the amount of NIR light emission. These filters can also serve as NIR-Hot Mirrors.

**Machining / Printing -** Available to customer specification.

- Transmits visible wavelengths and cuts near infra red (NIR)
- Standard HPP600 coating design shown. Coating design can be modified to meet specific requirements
- Substrate is hardcoated polycarbonate or cast acrylic, with IR-cut coatings both front and back
- PC available 0.8 2.0mm thick. Cast Acrylic available 0.2 5.0mm thick
- The standard HPP600 NIR-cut coating design imparts a blue/green tint in transmitted light, and reflections have a redish tint
- Sold as sheets or fabricated to your requirements